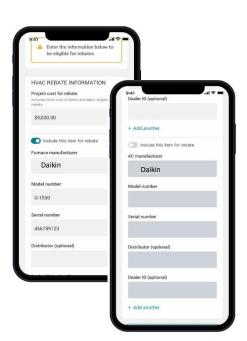

## **Daikin Rebate Process Made Simple**

Upon verifying Project Information, if Daikin is chosen it will prompt you and ask if you want to proceed with the financing buy-down rebate. Simply enter the model and serial number (and dealer ID if applicable) in the mobile application and hit "add another" if you have sold more qualifying units. It's that simple.

You will receive a wire in 7-10 business days for the eligible equipment rebate.

Note this will only be on qualified units. Please check with your Daikin representative for info on qualifying products.